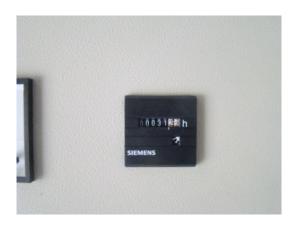

## Stand by Diesel Generator Set in a silent building

| Generating Set:           | portable              | Gen Set:                | silent Set         |
|---------------------------|-----------------------|-------------------------|--------------------|
| Technical Data Engine:    |                       |                         |                    |
| Engine Manufacturer:      | lveco                 | Engine Type:            | 8210 SRi 27        |
| Engine No.:               |                       | Engine Power:           | 306 KW             |
| Cooling:                  | water-cooled          | Starting:               | electrical 24 V DC |
| Rotation:                 | 1500 rpm              | Fuel:                   | heating oil EN 590 |
| Technical Data Generator: |                       |                         |                    |
| Generator Manufacturer:   | FKI Marelli (Ansaldo) | Gen Set:                | M7B 315 MA4        |
| Gen No.:                  |                       | Gen Power:              | 400 kVA            |
| Voltage:                  | 400 / 231 Volt        | Power Factor:           | cos phi 0,8        |
| Rotation:                 | 1500 rpm              |                         |                    |
| Control Unit:             |                       |                         |                    |
| Setup:                    | automatic start       | Functions:              | emergency power    |
| Switch:                   | gen switch 3 pole     | Delivery:               | set up             |
| Width ca. mm:             |                       | Depth ca. mm:           |                    |
| Height ca. mm:            |                       |                         |                    |
| Tank                      |                       |                         |                    |
| Setup:                    |                       |                         |                    |
| Width ca. mm:             |                       | Height ca. mm:          |                    |
| Depth ca. mm:             |                       | Capacity / Litre:       |                    |
| Dimensions of unit:       |                       |                         |                    |
| Length ca. mm:            | 5.980                 | Height ca. mm:          | 3.540              |
| Width ca. mm:             | 2.980                 | Weigth ca. KG:          | 30.000             |
| Usage:                    |                       |                         |                    |
| State:                    | as good as new        | year of manufacture:    | sold               |
| time of delivery:         | ex work               | Price plus VAT in ïزاء: | on request:        |
| Operating Hours:          | 31                    |                         |                    |
| Location:                 | Verl - Germany        |                         |                    |
| Stock No:                 | 858                   | Reserved:               | nein / no          |
|                           |                       |                         |                    |
|                           |                       |                         |                    |
| Delivery Contents:        |                       |                         |                    |