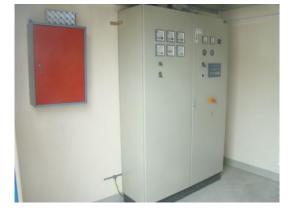

## Stand by Diesel Generator Set in a silent building

| Generating Set:           | portable              | Gen Set:                | silent Set         |
|---------------------------|-----------------------|-------------------------|--------------------|
| Technical Data Engine:    |                       |                         |                    |
| Engine Manufacturer:      | lveco                 | Engine Type:            | 8210 SRi 27        |
| Engine No.:               |                       | Engine Power:           | 306 KW             |
| Cooling:                  | water-cooled          | Starting:               | electrical 24 V DC |
| Rotation:                 | 1500 rpm              | Fuel:                   | heating oil EN 590 |
| Technical Data Generator: |                       |                         |                    |
| Generator Manufacturer:   | FKI Marelli (Ansaldo) | Gen Set:                | M7B 315 MA4        |
| Gen No.:                  |                       | Gen Power:              | 400 kVA            |
| Voltage:                  | 400 / 231 Volt        | Power Factor:           | cos phi 0,8        |
| Rotation:                 | 1500 rpm              |                         |                    |
| Control Unit:             |                       |                         |                    |
| Setup:                    | automatic start       | Functions:              | emergency power    |
| Switch:                   | gen switch 3 pole     | Delivery:               | set up             |
| Width ca. mm:             |                       | Depth ca. mm:           |                    |
| Height ca. mm:            |                       |                         |                    |
| Tank                      |                       |                         |                    |
| Setup:                    |                       |                         |                    |
| Width ca. mm:             |                       | Height ca. mm:          |                    |
| Depth ca. mm:             |                       | Capacity / Litre:       |                    |
| Dimensions of unit:       |                       |                         |                    |
| Length ca. mm:            | 5.980                 | Height ca. mm:          | 3.540              |
| Width ca. mm:             | 2.980                 | Weigth ca. KG:          | 30.000             |
| Usage:                    |                       |                         |                    |
| State:                    | as good as new        | year of manufacture:    | sold               |
| time of delivery:         | ex work               | Price plus VAT in ïزاء: | on request:        |
| Operating Hours:          | 31                    |                         |                    |
| Location:                 | Verl - Germany        |                         |                    |
| Stock No:                 | 858                   | Reserved:               | nein / no          |
|                           |                       |                         |                    |
|                           |                       |                         |                    |
| Delivery Contents:        |                       |                         |                    |

Product Images

Notstromaggregate » Stromerzeuger » 24 Std. Service

Notstromaggregate » Stromerzeuger » 24 Std. Service