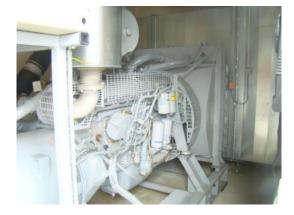

## Stand by Diesel Generator Set in a silent building

| Generating Set:           | portable              | Gen Set:                | silent Set         |
|---------------------------|-----------------------|-------------------------|--------------------|
| Technical Data Engine:    |                       |                         |                    |
| Engine Manufacturer:      | lveco                 | Engine Type:            | 8210 SRi 27        |
| Engine No.:               |                       | Engine Power:           | 306 KW             |
| Cooling:                  | water-cooled          | Starting:               | electrical 24 V DC |
| Rotation:                 | 1500 rpm              | Fuel:                   | heating oil EN 590 |
| Technical Data Generator: |                       |                         |                    |
| Generator Manufacturer:   | FKI Marelli (Ansaldo) | Gen Set:                | M7B 315 MA4        |
| Gen No.:                  |                       | Gen Power:              | 400 kVA            |
| Voltage:                  | 400 / 231 Volt        | Power Factor:           | cos phi 0,8        |
| Rotation:                 | 1500 rpm              |                         |                    |
| Control Unit:             |                       |                         |                    |
| Setup:                    | automatic start       | Functions:              | emergency power    |
| Switch:                   | gen switch 3 pole     | Delivery:               | set up             |
| Width ca. mm:             |                       | Depth ca. mm:           |                    |
| Height ca. mm:            |                       |                         |                    |
| Tank                      |                       |                         |                    |
| Setup:                    |                       |                         |                    |
| Width ca. mm:             |                       | Height ca. mm:          |                    |
| Depth ca. mm:             |                       | Capacity / Litre:       |                    |
| Dimensions of unit:       |                       |                         |                    |
| Length ca. mm:            | 5.980                 | Height ca. mm:          | 3.540              |
| Width ca. mm:             | 2.980                 | Weigth ca. KG:          | 30.000             |
| Usage:                    |                       |                         |                    |
| State:                    | as good as new        | year of manufacture:    | sold               |
| time of delivery:         | ex work               | Price plus VAT in ïزاء: | on request:        |
| Operating Hours:          | 31                    |                         |                    |
| Location:                 | Verl - Germany        |                         |                    |
| Stock No:                 | 858                   | Reserved:               | nein / no          |
|                           |                       |                         |                    |
|                           |                       |                         |                    |
| Delivery Contents:        |                       |                         |                    |