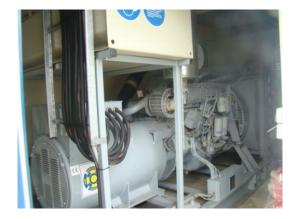

## Stand by Diesel Generator Set in a silent building

| Generating Set:           | portable              | Gen Set:                | silent Set         |
|---------------------------|-----------------------|-------------------------|--------------------|
| Technical Data Engine:    |                       |                         |                    |
| Engine Manufacturer:      | lveco                 | Engine Type:            | 8210 SRi 27        |
| Engine No.:               |                       | Engine Power:           | 306 KW             |
| Cooling:                  | water-cooled          | Starting:               | electrical 24 V DC |
| Rotation:                 | 1500 rpm              | Fuel:                   | heating oil EN 590 |
| Technical Data Generator: |                       |                         |                    |
| Generator Manufacturer:   | FKI Marelli (Ansaldo) | Gen Set:                | M7B 315 MA4        |
| Gen No.:                  |                       | Gen Power:              | 400 kVA            |
| Voltage:                  | 400 / 231 Volt        | Power Factor:           | cos phi 0,8        |
| Rotation:                 | 1500 rpm              |                         |                    |
| Control Unit:             |                       |                         |                    |
| Setup:                    | automatic start       | Functions:              | emergency power    |
| Switch:                   | gen switch 3 pole     | Delivery:               | set up             |
| Width ca. mm:             |                       | Depth ca. mm:           |                    |
| Height ca. mm:            |                       |                         |                    |
| Tank                      |                       |                         |                    |
| Setup:                    |                       |                         |                    |
| Width ca. mm:             |                       | Height ca. mm:          |                    |
| Depth ca. mm:             |                       | Capacity / Litre:       |                    |
| Dimensions of unit:       |                       |                         |                    |
| Length ca. mm:            | 5.980                 | Height ca. mm:          | 3.540              |
| Width ca. mm:             | 2.980                 | Weigth ca. KG:          | 30.000             |
| Usage:                    |                       |                         |                    |
| State:                    | as good as new        | year of manufacture:    | sold               |
| time of delivery:         | ex work               | Price plus VAT in ïزاء: | on request:        |
| Operating Hours:          | 31                    |                         |                    |
| Location:                 | Verl - Germany        |                         |                    |
| Stock No:                 | 858                   | Reserved:               | nein / no          |
|                           |                       |                         |                    |
|                           |                       |                         |                    |
| Delivery Contents:        |                       |                         |                    |