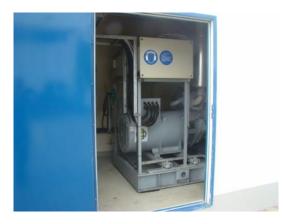

## Stand by Diesel Generator Set in a silent building

| Generating Set:           | portable              | Gen Set:                | silent Set         |
|---------------------------|-----------------------|-------------------------|--------------------|
| Technical Data Engine:    |                       |                         |                    |
| Engine Manufacturer:      | lveco                 | Engine Type:            | 8210 SRi 27        |
| Engine No.:               |                       | Engine Power:           | 306 KW             |
| Cooling:                  | water-cooled          | Starting:               | electrical 24 V DC |
| Rotation:                 | 1500 rpm              | Fuel:                   | heating oil EN 590 |
| Technical Data Generator: |                       |                         |                    |
| Generator Manufacturer:   | FKI Marelli (Ansaldo) | Gen Set:                | M7B 315 MA4        |
| Gen No.:                  |                       | Gen Power:              | 400 kVA            |
| Voltage:                  | 400 / 231 Volt        | Power Factor:           | cos phi 0,8        |
| Rotation:                 | 1500 rpm              |                         |                    |
| Control Unit:             |                       |                         |                    |
| Setup:                    | automatic start       | Functions:              | emergency power    |
| Switch:                   | gen switch 3 pole     | Delivery:               | set up             |
| Width ca. mm:             |                       | Depth ca. mm:           |                    |
| Height ca. mm:            |                       |                         |                    |
| Tank                      |                       |                         |                    |
| Setup:                    |                       |                         |                    |
| Width ca. mm:             |                       | Height ca. mm:          |                    |
| Depth ca. mm:             |                       | Capacity / Litre:       |                    |
| Dimensions of unit:       |                       |                         |                    |
| Length ca. mm:            | 5.980                 | Height ca. mm:          | 3.540              |
| Width ca. mm:             | 2.980                 | Weigth ca. KG:          | 30.000             |
| Usage:                    |                       |                         |                    |
| State:                    | as good as new        | year of manufacture:    | sold               |
| time of delivery:         | ex work               | Price plus VAT in ïزاء: | on request:        |
| Operating Hours:          | 31                    |                         |                    |
| Location:                 | Verl - Germany        |                         |                    |
| Stock No:                 | 858                   | Reserved:               | nein / no          |
|                           |                       |                         |                    |
|                           |                       |                         |                    |
| Delivery Contents:        |                       |                         |                    |