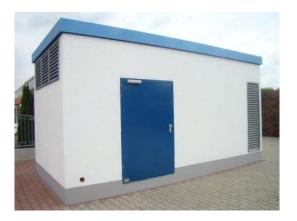

## Stand by Diesel Generator Set in a silent building

| Generating Set:           | portable              | Gen Set:                | silent Set         |
|---------------------------|-----------------------|-------------------------|--------------------|
| Technical Data Engine:    |                       |                         |                    |
| Engine Manufacturer:      | lveco                 | Engine Type:            | 8210 SRi 27        |
| Engine No.:               |                       | Engine Power:           | 306 KW             |
| Cooling:                  | water-cooled          | Starting:               | electrical 24 V DC |
| Rotation:                 | 1500 rpm              | Fuel:                   | heating oil EN 590 |
| Technical Data Generator: |                       |                         |                    |
| Generator Manufacturer:   | FKI Marelli (Ansaldo) | Gen Set:                | M7B 315 MA4        |
| Gen No.:                  |                       | Gen Power:              | 400 kVA            |
| Voltage:                  | 400 / 231 Volt        | Power Factor:           | cos phi 0,8        |
| Rotation:                 | 1500 rpm              |                         |                    |
| Control Unit:             |                       |                         |                    |
| Setup:                    | automatic start       | Functions:              | emergency power    |
| Switch:                   | gen switch 3 pole     | Delivery:               | set up             |
| Width ca. mm:             |                       | Depth ca. mm:           |                    |
| Height ca. mm:            |                       |                         |                    |
| Tank                      |                       |                         |                    |
| Setup:                    |                       |                         |                    |
| Width ca. mm:             |                       | Height ca. mm:          |                    |
| Depth ca. mm:             |                       | Capacity / Litre:       |                    |
| Dimensions of unit:       |                       |                         |                    |
| Length ca. mm:            | 5.980                 | Height ca. mm:          | 3.540              |
| Width ca. mm:             | 2.980                 | Weigth ca. KG:          | 30.000             |
| Usage:                    |                       |                         |                    |
| State:                    | as good as new        | year of manufacture:    | sold               |
| time of delivery:         | ex work               | Price plus VAT in ïزاء: | on request:        |
| Operating Hours:          | 31                    |                         |                    |
| Location:                 | Verl - Germany        |                         |                    |
| Stock No:                 | 858                   | Reserved:               | nein / no          |
|                           |                       |                         |                    |
|                           |                       |                         |                    |
| Delivery Contents:        |                       |                         |                    |

Product Images

Notstromaggregate » Stromerzeuger » 24 Std. Service

Notstromaggregate » Stromerzeuger » 24 Std. Service