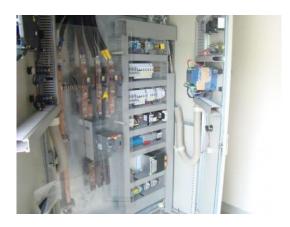

## Stand by Diesel Generator Set in a silent building

| Generating Set:           | portable              | Gen Set:                | silent Set         |
|---------------------------|-----------------------|-------------------------|--------------------|
| Technical Data Engine:    |                       |                         |                    |
| Engine Manufacturer:      | lveco                 | Engine Type:            | 8210 SRi 27        |
| Engine No.:               |                       | Engine Power:           | 306 KW             |
| Cooling:                  | water-cooled          | Starting:               | electrical 24 V DC |
| Rotation:                 | 1500 rpm              | Fuel:                   | heating oil EN 590 |
| Technical Data Generator: |                       |                         |                    |
| Generator Manufacturer:   | FKI Marelli (Ansaldo) | Gen Set:                | M7B 315 MA4        |
| Gen No.:                  |                       | Gen Power:              | 400 kVA            |
| Voltage:                  | 400 / 231 Volt        | Power Factor:           | cos phi 0,8        |
| Rotation:                 | 1500 rpm              |                         |                    |
| Control Unit:             |                       |                         |                    |
| Setup:                    | automatic start       | Functions:              | emergency power    |
| Switch:                   | gen switch 3 pole     | Delivery:               | set up             |
| Width ca. mm:             |                       | Depth ca. mm:           |                    |
| Height ca. mm:            |                       |                         |                    |
| Tank                      |                       |                         |                    |
| Setup:                    |                       |                         |                    |
| Width ca. mm:             |                       | Height ca. mm:          |                    |
| Depth ca. mm:             |                       | Capacity / Litre:       |                    |
| Dimensions of unit:       |                       |                         |                    |
| Length ca. mm:            | 5.980                 | Height ca. mm:          | 3.540              |
| Width ca. mm:             | 2.980                 | Weigth ca. KG:          | 30.000             |
| Usage:                    |                       |                         |                    |
| State:                    | as good as new        | year of manufacture:    | sold               |
| time of delivery:         | ex work               | Price plus VAT in ïزاء: | on request:        |
| Operating Hours:          | 31                    |                         |                    |
| Location:                 | Verl - Germany        |                         |                    |
| Stock No:                 | 858                   | Reserved:               | nein / no          |
|                           |                       |                         |                    |
|                           |                       |                         |                    |
| Delivery Contents:        |                       |                         |                    |