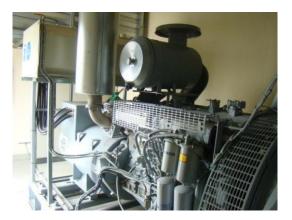

## Stand by Diesel Generator Set in a silent building

| Generating Set:           | portable              | Gen Set:                | silent Set         |
|---------------------------|-----------------------|-------------------------|--------------------|
| Technical Data Engine:    |                       |                         |                    |
| Engine Manufacturer:      | lveco                 | Engine Type:            | 8210 SRi 27        |
| Engine No.:               |                       | Engine Power:           | 306 KW             |
| Cooling:                  | water-cooled          | Starting:               | electrical 24 V DC |
| Rotation:                 | 1500 rpm              | Fuel:                   | heating oil EN 590 |
| Technical Data Generator: |                       |                         |                    |
| Generator Manufacturer:   | FKI Marelli (Ansaldo) | Gen Set:                | M7B 315 MA4        |
| Gen No.:                  |                       | Gen Power:              | 400 kVA            |
| Voltage:                  | 400 / 231 Volt        | Power Factor:           | cos phi 0,8        |
| Rotation:                 | 1500 rpm              |                         |                    |
| Control Unit:             |                       |                         |                    |
| Setup:                    | automatic start       | Functions:              | emergency power    |
| Switch:                   | gen switch 3 pole     | Delivery:               | set up             |
| Width ca. mm:             |                       | Depth ca. mm:           |                    |
| Height ca. mm:            |                       |                         |                    |
| Tank                      |                       |                         |                    |
| Setup:                    |                       |                         |                    |
| Width ca. mm:             |                       | Height ca. mm:          |                    |
| Depth ca. mm:             |                       | Capacity / Litre:       |                    |
| Dimensions of unit:       |                       |                         |                    |
| Length ca. mm:            | 5.980                 | Height ca. mm:          | 3.540              |
| Width ca. mm:             | 2.980                 | Weigth ca. KG:          | 30.000             |
| Usage:                    |                       |                         |                    |
| State:                    | as good as new        | year of manufacture:    | sold               |
| time of delivery:         | ex work               | Price plus VAT in ïزاء: | on request:        |
| Operating Hours:          | 31                    |                         |                    |
| Location:                 | Verl - Germany        |                         |                    |
| Stock No:                 | 858                   | Reserved:               | nein / no          |
|                           |                       |                         |                    |
|                           |                       |                         |                    |
| Delivery Contents:        |                       |                         |                    |