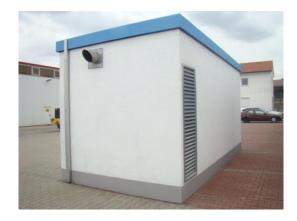

## Stand by Diesel Generator Set in a silent building

| Generating Set:           | portable              | Gen Set:                | silent Set         |
|---------------------------|-----------------------|-------------------------|--------------------|
| Technical Data Engine:    |                       |                         |                    |
| Engine Manufacturer:      | lveco                 | Engine Type:            | 8210 SRi 27        |
| Engine No.:               |                       | Engine Power:           | 306 KW             |
| Cooling:                  | water-cooled          | Starting:               | electrical 24 V DC |
| Rotation:                 | 1500 rpm              | Fuel:                   | heating oil EN 590 |
| Technical Data Generator: |                       |                         |                    |
| Generator Manufacturer:   | FKI Marelli (Ansaldo) | Gen Set:                | M7B 315 MA4        |
| Gen No.:                  |                       | Gen Power:              | 400 kVA            |
| Voltage:                  | 400 / 231 Volt        | Power Factor:           | cos phi 0,8        |
| Rotation:                 | 1500 rpm              |                         |                    |
| Control Unit:             |                       |                         |                    |
| Setup:                    | automatic start       | Functions:              | emergency power    |
| Switch:                   | gen switch 3 pole     | Delivery:               | set up             |
| Width ca. mm:             |                       | Depth ca. mm:           |                    |
| Height ca. mm:            |                       |                         |                    |
| Tank                      |                       |                         |                    |
| Setup:                    |                       |                         |                    |
| Width ca. mm:             |                       | Height ca. mm:          |                    |
| Depth ca. mm:             |                       | Capacity / Litre:       |                    |
| Dimensions of unit:       |                       |                         |                    |
| Length ca. mm:            | 5.980                 | Height ca. mm:          | 3.540              |
| Width ca. mm:             | 2.980                 | Weigth ca. KG:          | 30.000             |
| Usage:                    |                       |                         |                    |
| State:                    | as good as new        | year of manufacture:    | sold               |
| time of delivery:         | ex work               | Price plus VAT in ïزاء: | on request:        |
| Operating Hours:          | 31                    |                         |                    |
| Location:                 | Verl - Germany        |                         |                    |
| Stock No:                 | 858                   | Reserved:               | nein / no          |
|                           |                       |                         |                    |
|                           |                       |                         |                    |
| Delivery Contents:        |                       |                         |                    |

Product Images

Notstromaggregate » Stromerzeuger » 24 Std. Service

Notstromaggregate » Stromerzeuger » 24 Std. Service