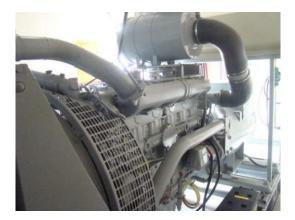

## Stand by Diesel Generator Set in a silent building

| Generating Set:           | portable              | Gen Set:                | silent Set         |
|---------------------------|-----------------------|-------------------------|--------------------|
| Technical Data Engine:    |                       |                         |                    |
| Engine Manufacturer:      | lveco                 | Engine Type:            | 8210 SRi 27        |
| Engine No.:               |                       | Engine Power:           | 306 KW             |
| Cooling:                  | water-cooled          | Starting:               | electrical 24 V DC |
| Rotation:                 | 1500 rpm              | Fuel:                   | heating oil EN 590 |
| Technical Data Generator: |                       |                         |                    |
| Generator Manufacturer:   | FKI Marelli (Ansaldo) | Gen Set:                | M7B 315 MA4        |
| Gen No.:                  |                       | Gen Power:              | 400 kVA            |
| Voltage:                  | 400 / 231 Volt        | Power Factor:           | cos phi 0,8        |
| Rotation:                 | 1500 rpm              |                         |                    |
| Control Unit:             |                       |                         |                    |
| Setup:                    | automatic start       | Functions:              | emergency power    |
| Switch:                   | gen switch 3 pole     | Delivery:               | set up             |
| Width ca. mm:             |                       | Depth ca. mm:           |                    |
| Height ca. mm:            |                       |                         |                    |
| Tank                      |                       |                         |                    |
| Setup:                    |                       |                         |                    |
| Width ca. mm:             |                       | Height ca. mm:          |                    |
| Depth ca. mm:             |                       | Capacity / Litre:       |                    |
| Dimensions of unit:       |                       |                         |                    |
| Length ca. mm:            | 5.980                 | Height ca. mm:          | 3.540              |
| Width ca. mm:             | 2.980                 | Weigth ca. KG:          | 30.000             |
| Usage:                    |                       |                         |                    |
| State:                    | as good as new        | year of manufacture:    | sold               |
| time of delivery:         | ex work               | Price plus VAT in ïزاء: | on request:        |
| Operating Hours:          | 31                    |                         |                    |
| Location:                 | Verl - Germany        |                         |                    |
| Stock No:                 | 858                   | Reserved:               | nein / no          |
|                           |                       |                         |                    |
|                           |                       |                         |                    |
| Delivery Contents:        |                       |                         |                    |